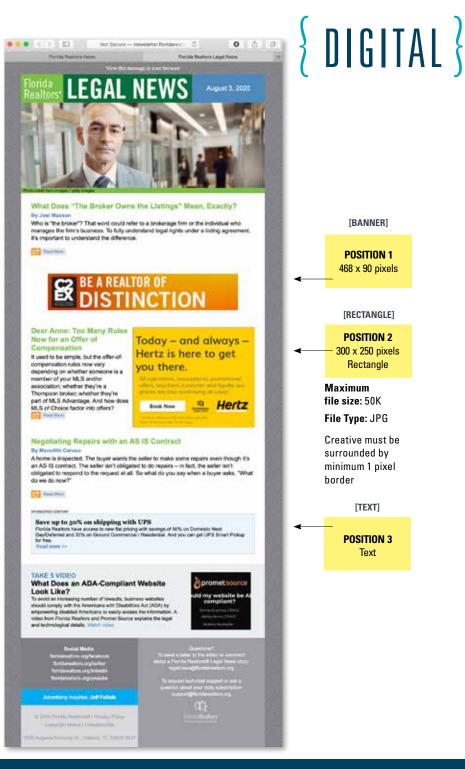

# FLORIDA REALTORS® LEGAL NEWS

- Monthly email newsletter
- Circulation: 148,000+
- Banner and text advertising