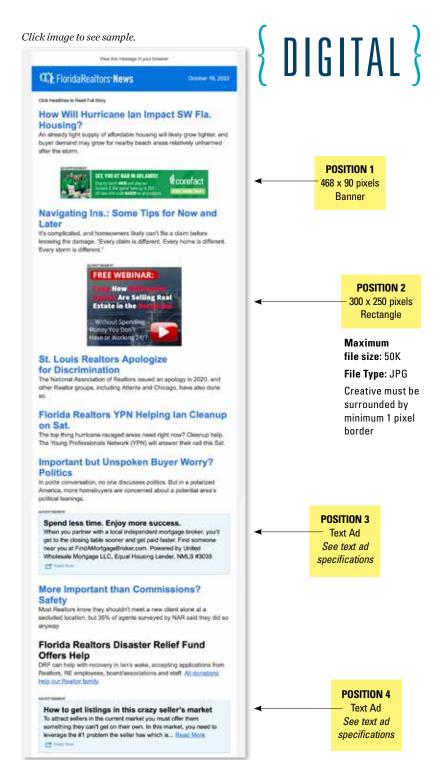

# FLORIDA REALTORS® NEWS

- Daily email newsletter
- Daily circulation: 142,000+ subscribers
- Banners and text advertising